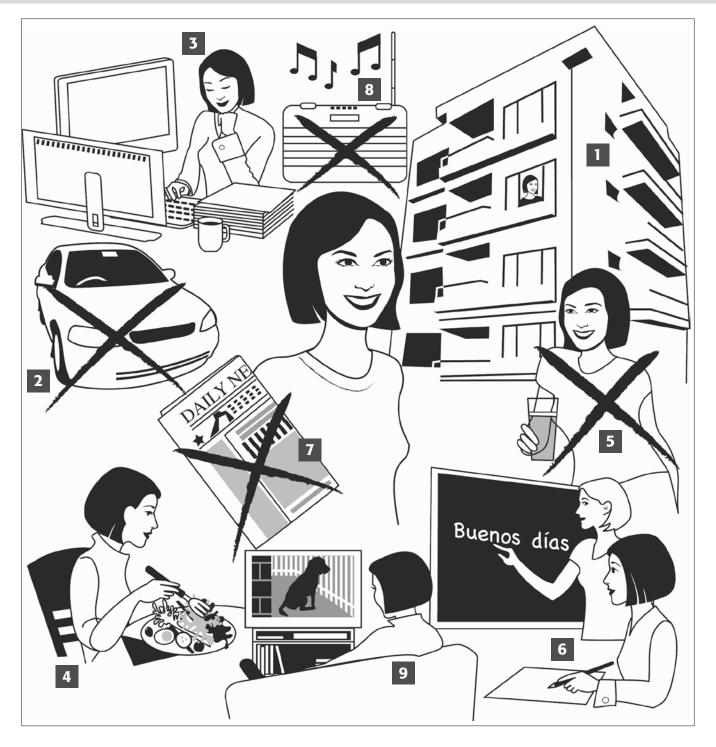

- A I<sup>11</sup>\_\_\_\_\_like my new haircut.
- **B** Why not? It's beautiful. <sup>12</sup> worry!
- A Thanks. <sup>13</sup>\_\_\_\_\_ you like my new coat?
- **B** No, I <sup>14</sup>\_\_\_\_!

- **a** Complete the conversations with the correct form of the verb in parentheses.
  - A Where <sup>1</sup>*do you live*? ( / you live)
  - **B** We <sup>2</sup>*live* in the US, but we're English. (live)
  - A <sup>3</sup>\_\_\_\_\_ expensive cars? ( / you have)
  - B Yes. We 4\_\_\_\_\_ fast Italian cars. (like)
  - A 5\_\_\_\_\_ newspapers? ( / you read)
  - **B** No, we don't. We <sup>6</sup>\_\_\_\_\_ newspapers or magazines. (not like)
  - A What music <sup>7</sup>\_\_\_\_\_ to? ( / you listen)
  - B Our music! We <sup>8</sup>\_\_\_\_\_\_ it's great! (think)

**b** Practice the conversations with a partner.

- A What 9\_\_\_\_\_ for breakfast? ( / they have)
- B They <sup>10</sup>\_\_\_\_\_ milk or orange juice. (drink)
- **A** And what <sup>11</sup>\_\_\_\_? ( / they eat)
- **B** They <sup>12</sup> cereal and fruit. (eat)
- A My sons <sup>13</sup>\_\_\_\_\_ fruit for breakfast. (not want)
- **B** Really? Why not?
- A They only <sup>14</sup>\_\_\_\_\_ chocolate. (like)

Grammar simple present: he, she, it

**a** Look at the pictures. Write about Kate.

- 1 <u>She lives</u> in an apartment.
- 2 <u>She doesn't have</u> a car.
- 3 \_\_\_\_\_ in an office.
- 5 \_\_\_\_\_\_ soda.
- 6 \_\_\_\_\_ Spanish.
- 7 \_\_\_\_\_\_a newspaper.
- 8 \_\_\_\_\_\_ to the radio.
- 9 \_\_\_\_\_ TV.

**C** Complete the sentences with a + |or| - |verb.

1 They *live* in a big house.

5 They a cat.

2 We don't listen to music.

6 She

Japanese.

KONNICHIWA

3 I in a hospital.